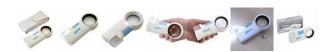

## Description

The CP-32, MagniFlash $^{\text{TM}}$  magnifier is part of our PRO Series. It is a 9xaspheric, LED lighted magnifier and flashlight combination. Aspheric lenses provide a clear image with no blurring and little to no distortion. The MagniFlash™ comes with a neck strap and case. The CP-32 is lightweight and compact enough to take with you anywhere. Use this high end magnifier for everyday tasks or hobbies & crafts.

- Magnification 9x
- Lens Diameter 38 mm (1.5")
- Weight 0.07 kg
- Dimensions 13.46 cm  $\times$  6.1 cm  $\times$  2.54 cm
- · Accessories Neck Strap and case
- Batteries 3 AAA

Brand country - U.S..

Page 1/1