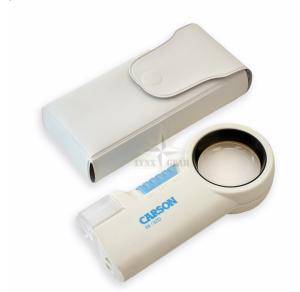

## Description

The CP-32, MagniFlash $^{\text{TM}}$  magnifier is part of our PRO Series. It is a 9xaspheric, LED lighted magnifier and flashlight combination. Aspheric lenses provide a clear image with no blurring and little to no distortion. The MagniFlash™ comes with a neck strap and case. The CP-32 is lightweight and compact enough to take with you anywhere. Use this high end magnifier for everyday tasks or hobbies & crafts.

- Magnification 9x
- Lens Diameter 38 mm (1.5")
- Weight 0.07 kg
- Dimensions 13.46 cm  $\times$  6.1 cm  $\times$  2.54 cm
- · Accessories Neck Strap and case
- Batteries 3 AAA

Brand country - U.S..

Page 1/1