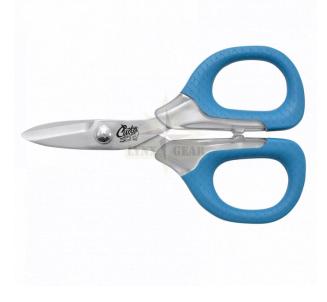

## Description

This 5.5" Shear features large, non-slip Cuda scale pattern handles for comfort and control, stainless steel titanium bonded blades for increased durability and corrosion-resistance and dual serrated blades that grip and cut.

- Titanium Bonded blades stay sharper longer
- Non-slip Cuda scale pattern grips & Lifetime Warranty

The Cuda® brand was designed with the strength, power and agility of the Barracuda. Cuda fishing products are built for the ultimate in fresh and saltwater fishing and will continue to perform over time. Featuring Titanium Bonded steels and Alloys, Cuda tools provide world class hardness, corrosion and adhesive resistance.

The Titanium Bonding process guarantees the steel to be three-times harder than untreated steel. Cuda fishing tools are designed by professionals and thoroughly tested in both salt and fresh water environments, providing the highest quality and reliability.