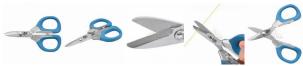

## Description

This 5.5" Shear features large, non-slip Cuda scale pattern handles for comfort and control, stainless steel titanium bonded blades for increased durability and corrosion-resistance and dual serrated blades that grip and cut.

- Titanium Bonded blades stay sharper longer
- Non-slip Cuda scale pattern grips & Lifetime Warranty

The Cuda® brand was designed with the strength, power and agility of the Barracuda. Cuda fishing products are built for the ultimate in fresh and saltwater fishing and will continue to perform over time. Featuring Titanium Bonded steels and Alloys, Cuda tools provide world class hardness, corrosion and adhesive resistance.

The Titanium Bonding process guarantees the steel to be three-times harder than untreated steel. Cuda fishing tools are designed by professionals and thoroughly tested in both salt and fresh water environments, providing the highest quality and reliability.