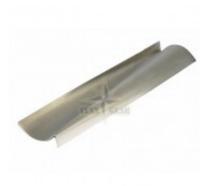

## Description

DMT has developed the first diamond sharpener to combine convex and concave abrasive surfaces. The uniquely designed Diamond Wave affords longer sharpening strokes over traditional slip stones providing 0.0625" radii tapering to 1.000" radii accommodating all curved gouges. One tool can properly maintain a wide range of curved surface tools like in-cannel and out-cannel gouges, carving tools and wood turning tools. Choose from extrafine or fine grit.

Grit Descriptions:

- Fine diamond (25 micron / 600 mesh) for a razor sharp edge.
- Extra-Fine diamond (9 micron / 1200 mesh) to polish and refine a razor edge.

No messy oils needed-sharpen dry or with water. Durable construction will provide years of consistent performance and reliable service. For proper tool maintenance, woodworkers, chefs and other professionals rely on the

ORDER CONFIRMATION

superior quality and versatility of DMT® products. Made in USA.

- Precisely micronized monocrystalline diamond coating to assure smooth and even stock removal
- Convex and Concave diamond surface in one sharpening tool for all curved cutting edges
- No oil is needed-sharpen dry or with water
- Durable construction will provide years of consistent performance and reliable service