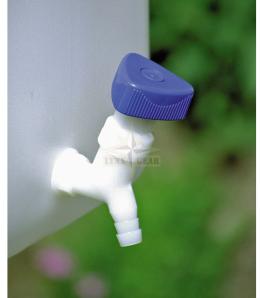

## Description

Corner valves with wide thread 22 mm and sleeve connection, angled, naturalcoloured/blue for controlled emptying of liquid from barrels and jerrycans

- made of fracture-proof and food-safe polyethylene with sleeve connection for a hose
- very resistant to acids, alkalis and other chemicals
- allow for extra-precise dosing
- with wide thread, diameter d2 = 22 mm [diameter d1 = 12 mm], suitable for wide-mouth jerrycans, balloons and water jerrycans PROFI
- pressure resistance up to 1.5 bar
- resistant to temperature:-20°C to +70°C
- Run-out speed > 1.5 L/min
- without ventilation and without seal
- Connection area outside diameter d4 = 13 mm or 1/2"
- 11 = 85 mm / 12 = 12 mm
- Key width sw = 24 mm