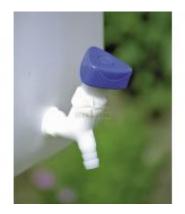

## Description

Corner valves with wide thread 22 mm and sleeve connection, angled, naturalcoloured/blue for controlled emptying of liquid from barrels and jerrycans

- made of fracture-proof and food-safe polyethylene with sleeve connection for a hose
- very resistant to acids, alkalis and other chemicals
- allow for extra-precise dosing
- with wide thread, diameter d2 = 22 mm [diameter d1 = 12 mm], suitable for wide-mouth jerrycans, balloons and water jerrycans PROFI
- pressure resistance up to 1.5 bar
- resistant to temperature:-20°C to +70°C
- Run-out speed > 1.5 L/min
- without ventilation and without seal
- Connection area outside diameter d4 = 13 mm or 1/2"
- 11 = 85 mm / 12 = 12 mm
- Key width sw = 24 mm