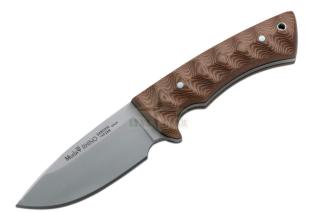

## Description

Micarta is difficult to top in terms of its suitability as a handle material for outdoor knives. It therefore stands to reason that Muela is now making the popular Rhino available in this version in combination with the particularly high performance <a href="14C28N">14C28N</a> Sandvik blade steel. The milled surface supports grippiness and gives the Rhino mircata green a special visual appeal that is further enhanced by the red fiber shim. Black/ Brown leather sheath for horizontal or vertical carrying configuration.

Total Length: 22,5 Blade Length: 10,5 Blade Thickness: 4,0 Weight: 222,0 q 14C28N Blade Material: Handle Material: Micarta

Color: Green/ Brown/ Black

Muela

For 60 years, Muela from Spain has been one of the leading European producers of classical hunting knives. The family business, founded by Eladio Muela in 1952, is today run under the cooperation of all its 5 children. Since its beginnings in the first small workshop, Muela has developed into a high-tech manufacturer with an annual production of some 350,000 knives. Despite modern computer-assisted production, however,