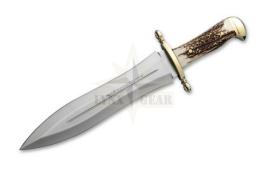

## Description

The Muela Podenquero Bellota is a revised version of the proven Deer Hunting Knife with an adorned cross guard carrying two stylized acorns. The end of the handle is also made of nickel silver. The blade is sharpened on both sides and shows highest reliability and effectiveness even when intercepting stronger pieces. Supplied with high-quality leather sheath.

| Total Length:    | 39 <b>,</b> 9    |
|------------------|------------------|
| Blade Length:    | 26,0             |
| Blade Thickness: | 4,5              |
| Weight:          | 647 <b>,</b> 0 g |
| Blade Material:  | 4116             |
| Handle Material: | Stag             |
| Color:           | Brown            |