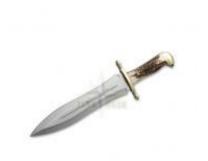

## Description

The Muela Podenquero Bellota is a revised version of the proven Deer Hunting Knife with an adorned cross guard carrying two stylized acorns. The end of the handle is also made of nickel silver. The blade is sharpened on both sides and shows highest reliability and effectiveness even when intercepting stronger pieces. Supplied with high-quality leather sheath.

| Total Length:    | 39 <b>,</b> 9    |
|------------------|------------------|
| Blade Length:    | 26,0             |
| Blade Thickness: | 4,5              |
| Weight:          | 647 <b>,</b> 0 g |
| Blade Material:  | 4116             |
| Handle Material: | Stag             |
| Color:           | Brown            |