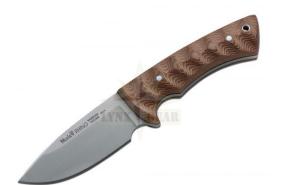

# Description

Micarta is difficult to top in terms of its suitability as a handle material for outdoor knives. It therefore stands to reason that Muela is now making the popular Rhino available in this version in combination with the particularly high performance  $\underline{14C28N}$  Sandvik blade steel. The milled surface supports grippiness and gives the Rhino mircata green a special visual appeal that is further enhanced by the red fiber shim. Black/ Brown leather sheath for horizontal or vertical carrying configuration.

Total Length: 22,5 Blade Length: 10,5 Blade Thickness: 4,0 Weight: 222,0 g Blade Material: 14C28N Handle Material: Micarta

Color: Green/ Brown/ Black