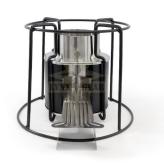

## Description

Very light and efficient rocket stove of robust all-metal construction. Thanks to its design, it has a high degree of stability and effectively combines the fireplace effect and the wood carburettor principle. The housing has a heat-resistant powder coating and the burner pot is made of stainless steel. The top section can accommodate e.g. fire pots, cast-iron and wrought-iron pans. The rack for the logs can be installed and removed in no time at all. Various materials such as wood, barbecue charcoal, wood pellets or branches can be used for firing. The efficient combustion with low consumption of fuel is perfect for the outdoor kitchen.

- very light and robust
- high stability
- quickly ready for use
- can be fueled with different materials
- Weight 2.760 g
- stainless steel and sheet iron
- 34 x 38 x 27 cm
- pot support Ø 29 cm

Brand country - Germany.