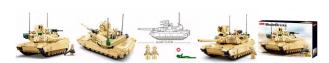

## Description

Sluban is one of the most valuable brands in contstruction toys in relation with army. Sluban is one of the few brands who offers construction toys with army themes. The advantage of Sluban is that they are compatible with other big construction toys brands. There is no need to worry that your Sluban items won't fit on other construction toys.

Set contents:

Number of mini figures: 2 Number of cubes: 781

Box size (WxHxD):  $52 \times 33 \times 6.7 \text{ cm}$ Difficulty: Difficult (from 10 years)

Made in PRC.