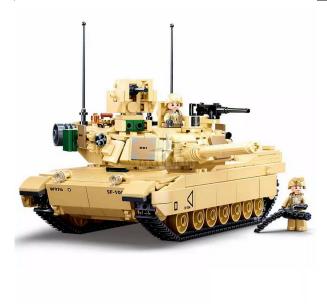

## Description

Sluban is one of the most valuable brands in contstruction toys in relation with army. Sluban is one of the few brands who offers construction toys with army themes. The advantage of Sluban is that they are compatible with other big construction toys brands. There is no need to worry that your Sluban items won't fit on other construction toys.

Set contents:

Number of mini figures: 2 Number of cubes: 781

Box size (WxHxD):  $52 \times 33 \times 6.7 \text{ cm}$ Difficulty: Difficult (from 10 years)

Made in PRC.